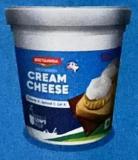

## **CREAM CHEESE**

THICKER. SOFTER AND CREAMIER THAN OTHER CHEESE WITH EXTRA SPREAD-ABILITY

Net Weight: 1 Kg Shelf Life: 6 months