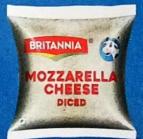

## DICED CHEESE

**READY-TO-USE DELICIOUS SMALL DICES OF CHEESE!** 

Net Weight: 1 Kg Shelf Life: 9 months

Perfect salty flavor for the everyday delights!

Shelf Life: 12 months Net Weight: 500gm

Made from cow's milk, this ghee is as pure as it gets! Shelf Life: 12 months Net Weight: 1 Ltr